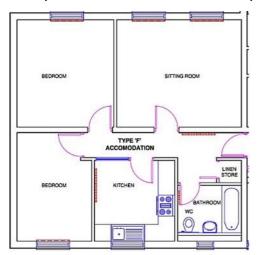

oking a wooded area. They were extensively refurbished in 2008 and a rolling programme of upgrades is now underway. They provide basic letting options for NHS employees.





## **Types of Flat**

Example floor plans and photographs are included below but actual layouts may differ. You are welcome to come and review our accommodation prior to booking if you wish.

Our most competitively priced accommodation are Study Bedrooms in a shared flat. We have 213 of this type of accommodation. Up to four guests share a bathroom and kitchen

Below is a floor plan of our bedsit accommodation.



We have 23 flats where guests share a kitchen and bathroom but have a private bedroom and adjoining lounge.





There are 8 one bedroom self contained flats





Finally we have 9 two bedroom family flats



## What is included in the rent?

All flats are fully furnished, kitchens include both cooker and microwave, and bathrooms include bath and shower. Bedrooms include a desk and easy chair many have a vanity sink.

All utility (gas water electricity) and council charges are included

A free Wi-Fi service is provided.

Linen is provided to bedsit and private lounge accommodation and laundered on a weekly basis.

Those in family or self-contained flats provide and launder their own linen.

On site parking is available for an additional charge and there is also a launderette for guests use.







## **Prices**

Our nightly rates reduce the longer you commit to stay. It will be cheaper to book for longer stay. Rates are not reduced if you later extend your stay.

Guests staying under 2 months