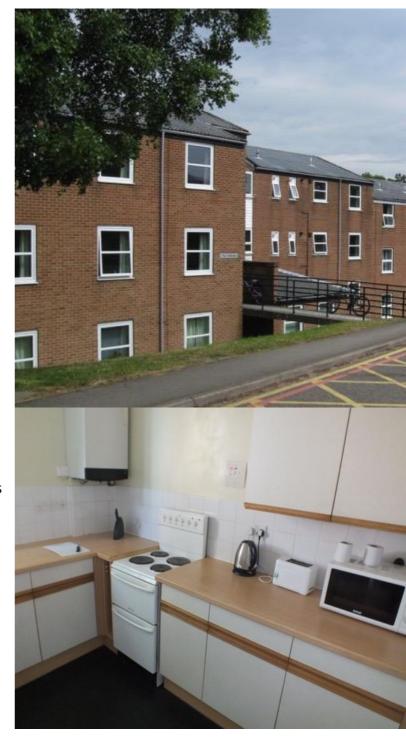

The residences are located to the rear of the hospital site overlooking a wooded area. They were extensively refurbished in 2008 and a rolling programme of upgrades is now underway. They provide basic letting options for NHS employees.

## What is included in the rent?

All flats are fully furnished, kitchens include both cooker and microwave, and bathrooms include bath and shower. Bedrooms include a desk and easy chair many have a vanity sink.