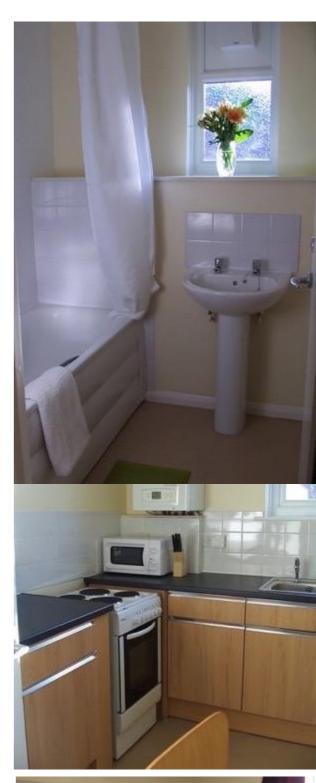

## What is included in the rent?

All flats are fully furnished, kitchens include both cooker and microwave, and bathrooms include bath and shower. Bedrooms include a desk and easy chair many have a vanity sink.