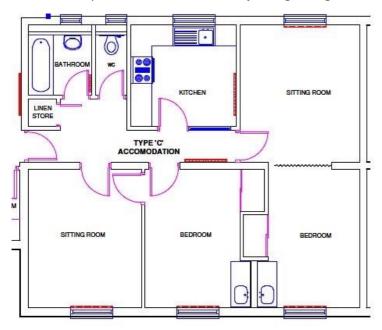

Below is a floor plan of our bedsit accommodation.

We have 23 flats where guests share a kitchen and bathroom but have a private bedroom and adjoining lounge.

There are 8 one bedroom self contained flats

Finally we have 9 two bedroom family flats