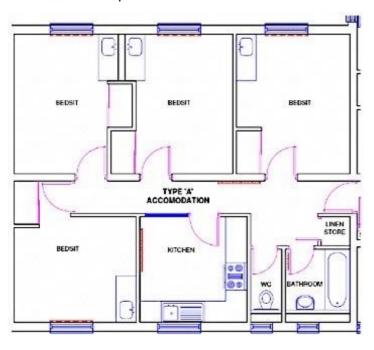

Below is a floor plan of our bedsit accommodation.

We have 23 flats where guests share a kitchen and bathroom but have a private bedroom and adjoining lounge.

There are 8 one bedroom self contained flats