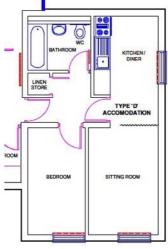

Below is a floor plan of our bedsit accommodation.

We have 23 flats where guests share a kitchen and bathroom but have a private bedroom and adjoining lounge.

There are 8 one bedroom self contained flats